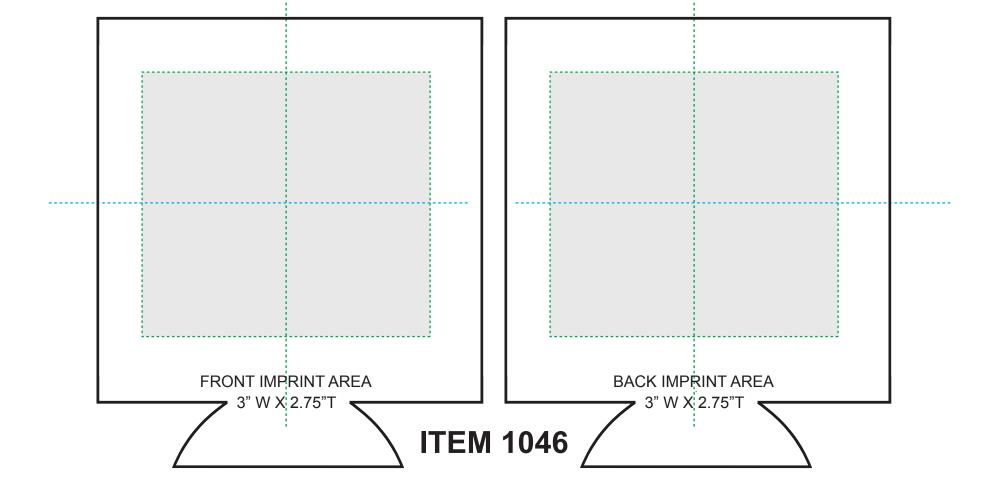

| Most Accurate | M | IS SHOUL<br>IEASURE<br>DNE INCH | .D   | EMAIL OR FAX FOR PROOF |
|---------------|---|---------------------------------|------|------------------------|
| When Printed. | 1 |                                 |      | APPROVAL               |
| Item Color:   |   | kell                            |      |                        |
|               |   | wł                              | nite |                        |

Dotted Line Around Imprint WON'T PRINT
Shows MAXIMUM Imprint Area